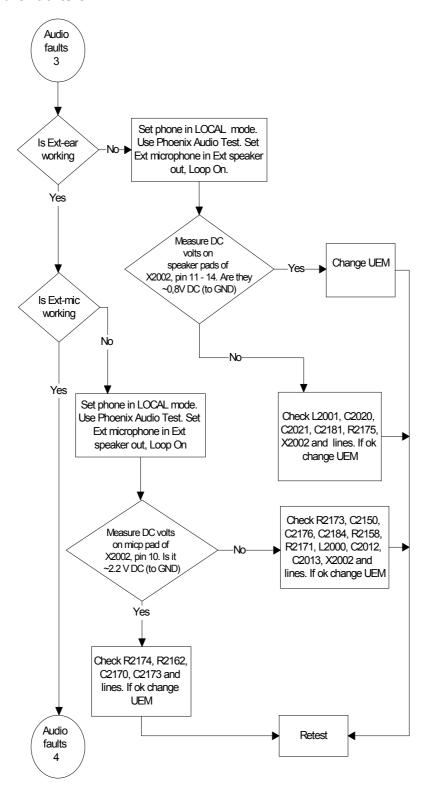

| 19      |
| Audio faults 4    | 20      |
| Earpiece          | 21      |
| Display faults 1  | 22      |
| Display faults 2  |         |
| Keypad faults 1   | 24      |
| Keypad faults 2   | 25      |
| Camera faults 1   | 26      |
| Camera faults 2   | 27      |
| Self test         | 28      |
| FM radio 1        | 29      |
| FM radio 2        | 30      |

4

[This page intentionally blank]

# **Test Points**



# **Troubleshooting**

#### Top level flow 1



## Top level flow 2





#### **Nokia Customer Care**

#### Phone is dead 1





#### Phone is dead 2



#### Flash faults 1





#### Flash faults 2



# Phone is jammed 1





#### **Nokia Customer Care**



#### Charger



#### SIM Card







#### **Nokia Customer Care**

NOKIA

#### Audio faults 2



#### Audio faults 3





#### \_ \_ .



## Display faults 1



## Display faults 2



#### Nokia Customer Care

NOKIA

## **Keypad faults 1**







#### Camera faults 1







#### Self test



#### FM radio 1





**Nokia Customer Care** 

#### FM radio 2