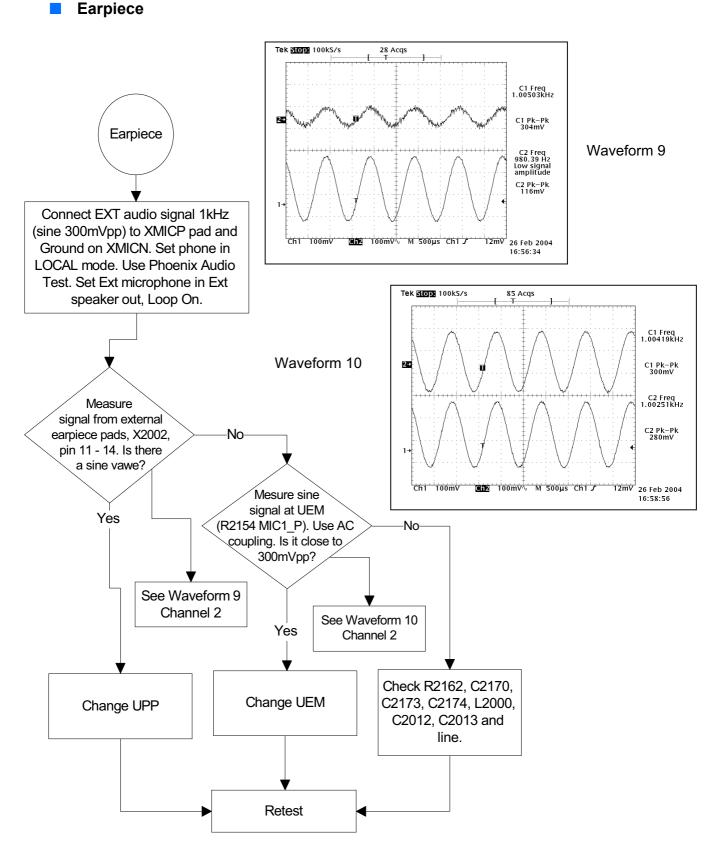

dio faults 4    | 20      |
| Earpiece          | 21      |
| Display faults 1  | 22      |
| Display faults 2  |         |
| Keypad faults 1   | 24      |
| Keypad faults 2   | 25      |
| Camera faults 1   | 26      |
| Camera faults 2   | 27      |
| Self test         | 28      |
| FM radio 1        | 29      |
| FM radio 2        | 30      |

4

[This page intentionally blank]

# **Test Points**



# **Troubleshooting**

#### Top level flow 1



## Top level flow 2





#### **Nokia Customer Care**

#### Phone is dead 1





#### Phone is dead 2



#### Flash faults 1





#### Flash faults 2



# Phone is jammed 1





#### **Nokia Customer Care**



#### Charger



#### SIM Card







#### **Nokia Customer Care**

NOKIA

#### Audio faults 2



#### Audio faults 3





#### \_ \_ .



## Display faults 1



## Display faults 2



#### Nokia Customer Care

NOKIA

## **Keypad faults 1**







#### Camera faults 1







#### Self test



#### FM radio 1





**Nokia Customer Care** 

#### FM radio 2