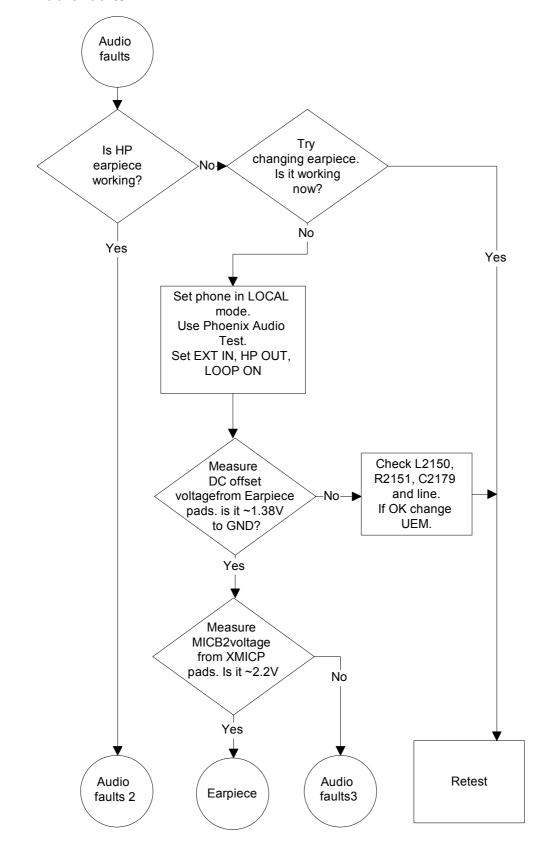

| Audio faults 1    | 17      |
| Audio faults 2    | 18      |
| Audio faults 3    | 19      |
| Audio faults 4    | 20      |
| Earpiece          | 21      |
| Display faults 1  | 22      |
| Display faults 2  |         |
| Keypad faults 1   | 24      |
| Keypad faults 2   | 25      |
| Camera faults 1   | 26      |
| Camera faults 2   | 27      |
| Self test         | 28      |
| FM radio 1        | 29      |
| FM radio 2        | 30      |

4

[This page intentionally blank]

# **Test Points**



# **Troubleshooting**

#### Top level flow 1



## Top level flow 2





#### **Nokia Customer Care**

#### Phone is dead 1





#### Phone is dead 2



#### Flash faults 1





#### Flash faults 2



# Phone is jammed 1





#### **Nokia Customer Care**



#### Charger



#### SIM Card







#### **Nokia Customer Care**

NOKIA

#### Audio faults 2



#### Audio faults 3





#### \_ \_ .



## Display faults 1



## Display faults 2



#### Nokia Customer Care

NOKIA

## **Keypad faults 1**







#### Camera faults 1







#### Self test



#### FM radio 1





**Nokia Customer Care** 

#### FM radio 2