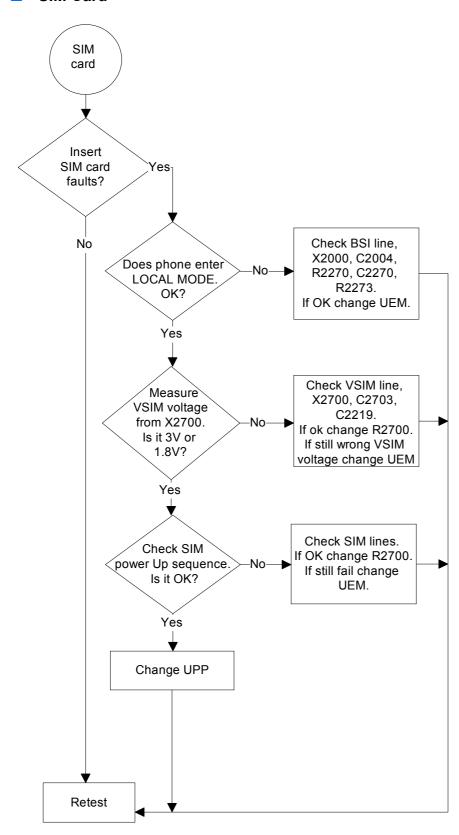

|
| Audio faults 1    | 17      |
| Audio faults 2    | 18      |
| Audio faults 3    | 19      |
| Audio faults 4    | 20      |
| Earpiece          | 21      |
| Display faults 1  | 22      |
| Display faults 2  |         |
| Keypad faults 1   | 24      |
| Keypad faults 2   | 25      |
| Camera faults 1   | 26      |
| Camera faults 2   | 27      |
| Self test         | 28      |
| FM radio 1        | 29      |
| FM radio 2        | 30      |

4

[This page intentionally blank]

# **Test Points**



# **Troubleshooting**

#### Top level flow 1



## Top level flow 2





#### **Nokia Customer Care**

#### Phone is dead 1





#### Phone is dead 2



#### Flash faults 1





#### Flash faults 2



# Phone is jammed 1





#### **Nokia Customer Care**



#### Charger



#### SIM Card







#### **Nokia Customer Care**

NOKIA

#### Audio faults 2



#### Audio faults 3





#### \_ \_ .



## Display faults 1



## Display faults 2



#### Nokia Customer Care

NOKIA

## **Keypad faults 1**







#### Camera faults 1







#### Self test



#### FM radio 1





**Nokia Customer Care** 

#### FM radio 2