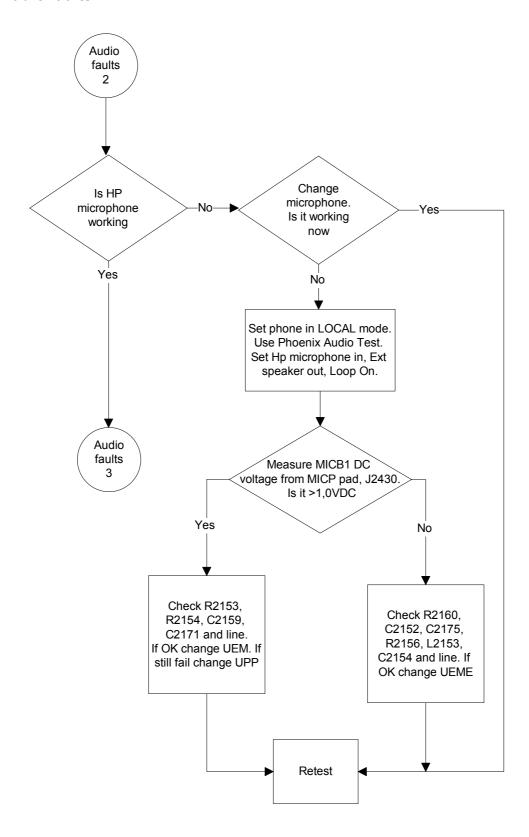

|
| Audio faults 3    | 19      |
| Audio faults 4    | 20      |
| Earpiece          | 21      |
| Display faults 1  | 22      |
| Display faults 2  |         |
| Keypad faults 1   | 24      |
| Keypad faults 2   | 25      |
| Camera faults 1   | 26      |
| Camera faults 2   | 27      |
| Self test         | 28      |
| FM radio 1        | 29      |
| FM radio 2        | 30      |

4

[This page intentionally blank]

# **Test Points**



# **Troubleshooting**

#### Top level flow 1



## Top level flow 2





#### **Nokia Customer Care**

#### Phone is dead 1





#### Phone is dead 2



#### Flash faults 1





#### Flash faults 2



# Phone is jammed 1





#### **Nokia Customer Care**



#### Charger



#### SIM Card







#### **Nokia Customer Care**

NOKIA

#### Audio faults 2



#### Audio faults 3





#### \_ \_ .



## Display faults 1



## Display faults 2



#### Nokia Customer Care

NOKIA

## **Keypad faults 1**







#### Camera faults 1







#### Self test



#### FM radio 1





**Nokia Customer Care** 

#### FM radio 2