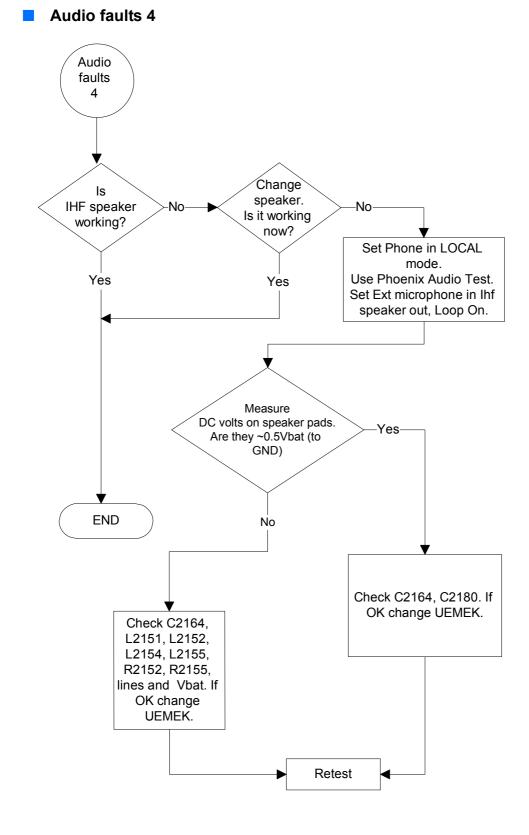

| 19      |
| Audio faults 4    | 20      |
| Earpiece          | 21      |
| Display faults 1  | 22      |
| Display faults 2  |         |
| Keypad faults 1   | 24      |
| Keypad faults 2   | 25      |
| Camera faults 1   | 26      |
| Camera faults 2   | 27      |
| Self test         | 28      |
| FM radio 1        | 29      |
| FM radio 2        | 30      |

4

[This page intentionally blank]

# **Test Points**



# **Troubleshooting**

#### Top level flow 1



## Top level flow 2





#### **Nokia Customer Care**

#### Phone is dead 1





#### Phone is dead 2



#### Flash faults 1





#### Flash faults 2



# Phone is jammed 1





#### **Nokia Customer Care**



#### Charger



#### SIM Card







#### **Nokia Customer Care**

NOKIA

#### Audio faults 2



#### Audio faults 3





#### \_ \_ .



## Display faults 1



## Display faults 2



#### Nokia Customer Care

NOKIA

## **Keypad faults 1**







#### Camera faults 1







#### Self test



#### FM radio 1





**Nokia Customer Care** 

#### FM radio 2