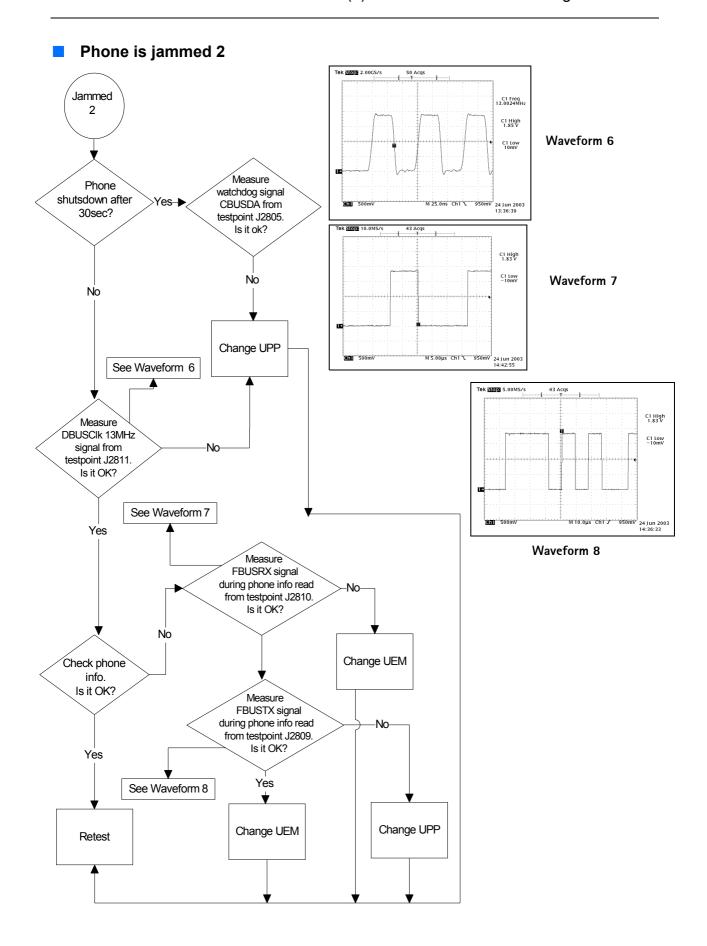

|
| SIM Card          | 16      |
| Audio faults 1    | 17      |
| Audio faults 2    | 18      |
| Audio faults 3    | 19      |
| Audio faults 4    | 20      |
| Earpiece          | 21      |
| Display faults 1  | 22      |
| Display faults 2  |         |
| Keypad faults 1   | 24      |
| Keypad faults 2   | 25      |
| Camera faults 1   | 26      |
| Camera faults 2   | 27      |
| Self test         | 28      |
| FM radio 1        | 29      |
| FM radio 2        | 30      |

4

[This page intentionally blank]

# **Test Points**



# **Troubleshooting**

#### Top level flow 1



## Top level flow 2





#### **Nokia Customer Care**

#### Phone is dead 1





#### Phone is dead 2



#### Flash faults 1





#### Flash faults 2



# Phone is jammed 1





#### **Nokia Customer Care**



#### Charger



#### SIM Card







#### **Nokia Customer Care**

NOKIA

#### Audio faults 2



#### Audio faults 3





#### \_ \_ .



## Display faults 1



## Display faults 2



#### Nokia Customer Care

NOKIA

## **Keypad faults 1**







#### Camera faults 1







#### Self test



#### FM radio 1





**Nokia Customer Care** 

#### FM radio 2