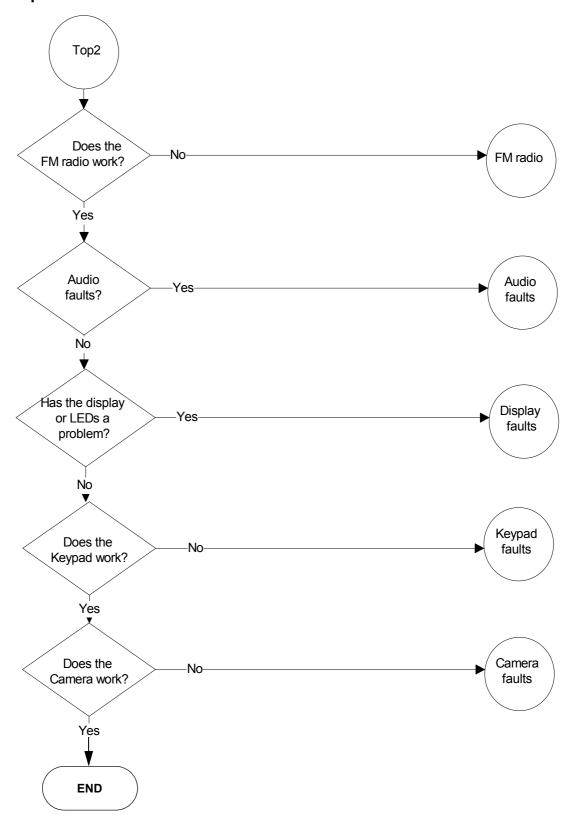

| Phone is dead 2   | 9       |
| Flash faults 1    | 10      |
| Flash faults 2    |         |
| Phone is jammed 1 |         |
| Phone is jammed 2 |         |
| Charger           |         |
| SIM Card          | 16      |
| Audio faults 1    | 17      |
| Audio faults 2    | 18      |
| Audio faults 3    | 19      |
| Audio faults 4    | 20      |
| Earpiece          | 21      |
| Display faults 1  | 22      |
| Display faults 2  |         |
| Keypad faults 1   | 24      |
| Keypad faults 2   | 25      |
| Camera faults 1   | 26      |
| Camera faults 2   | 27      |
| Self test         | 28      |
| FM radio 1        | 29      |
| FM radio 2        | 30      |

4

[This page intentionally blank]

# **Test Points**



# **Troubleshooting**

#### Top level flow 1



## Top level flow 2





#### **Nokia Customer Care**

#### Phone is dead 1





#### Phone is dead 2



#### Flash faults 1





#### Flash faults 2



# Phone is jammed 1





#### **Nokia Customer Care**



#### Charger



#### SIM Card







#### **Nokia Customer Care**

NOKIA

#### Audio faults 2



#### Audio faults 3





#### \_ \_ .



## Display faults 1



## Display faults 2



#### Nokia Customer Care

NOKIA

## **Keypad faults 1**







#### Camera faults 1







#### Self test



#### FM radio 1





**Nokia Customer Care** 

#### FM radio 2