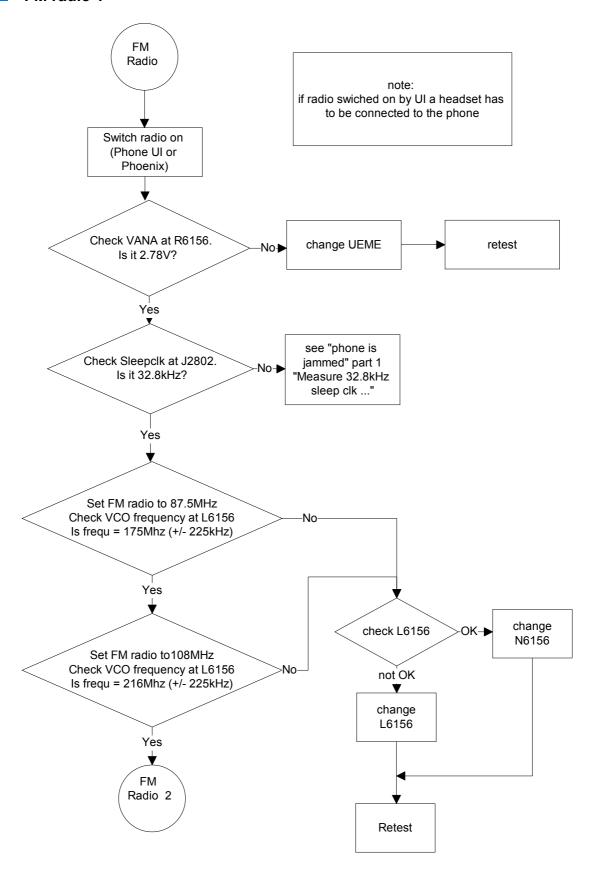

| 25      |
| Camera faults 1   | 26      |
| Camera faults 2   | 27      |
| Self test         | 28      |
| FM radio 1        | 29      |
| FM radio 2        | 30      |

4

[This page intentionally blank]

# **Test Points**



# **Troubleshooting**

#### Top level flow 1



## Top level flow 2





#### **Nokia Customer Care**

#### Phone is dead 1





#### Phone is dead 2



#### Flash faults 1





#### Flash faults 2



# Phone is jammed 1





#### **Nokia Customer Care**



#### Charger



#### SIM Card







#### **Nokia Customer Care**

NOKIA

#### Audio faults 2



#### Audio faults 3





#### \_ \_ .



## Display faults 1



## Display faults 2



#### Nokia Customer Care

NOKIA

## **Keypad faults 1**







#### Camera faults 1







#### Self test



#### FM radio 1





**Nokia Customer Care** 

#### FM radio 2