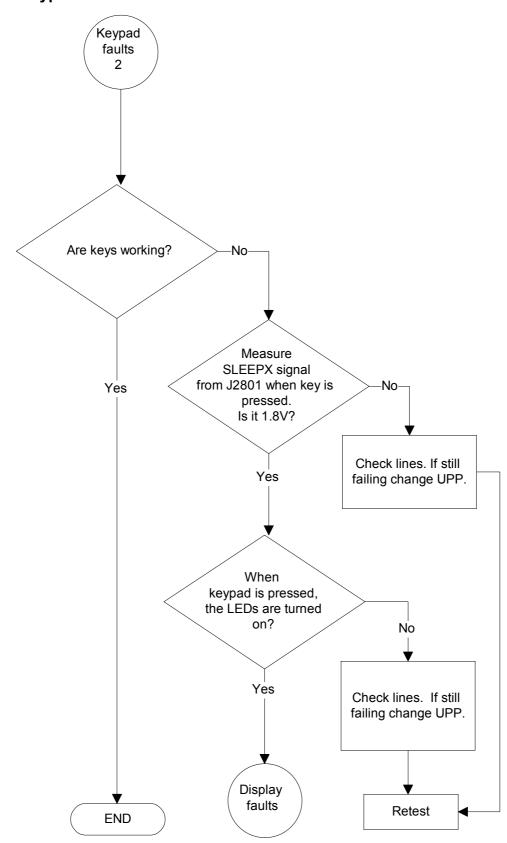

2  |         |
| Keypad faults 1   | 24      |
| Keypad faults 2   | 25      |
| Camera faults 1   | 26      |
| Camera faults 2   | 27      |
| Self test         | 28      |
| FM radio 1        | 29      |
| FM radio 2        | 30      |

4

[This page intentionally blank]

# **Test Points**



# **Troubleshooting**

#### Top level flow 1



## Top level flow 2





#### **Nokia Customer Care**

#### Phone is dead 1





#### Phone is dead 2



#### Flash faults 1





#### Flash faults 2



# Phone is jammed 1





#### **Nokia Customer Care**



#### Charger



#### SIM Card







#### **Nokia Customer Care**

NOKIA

#### Audio faults 2



#### Audio faults 3





#### \_ \_ .



## Display faults 1



## Display faults 2



#### Nokia Customer Care

NOKIA

## **Keypad faults 1**







#### Camera faults 1







#### Self test



#### FM radio 1





**Nokia Customer Care** 

#### FM radio 2