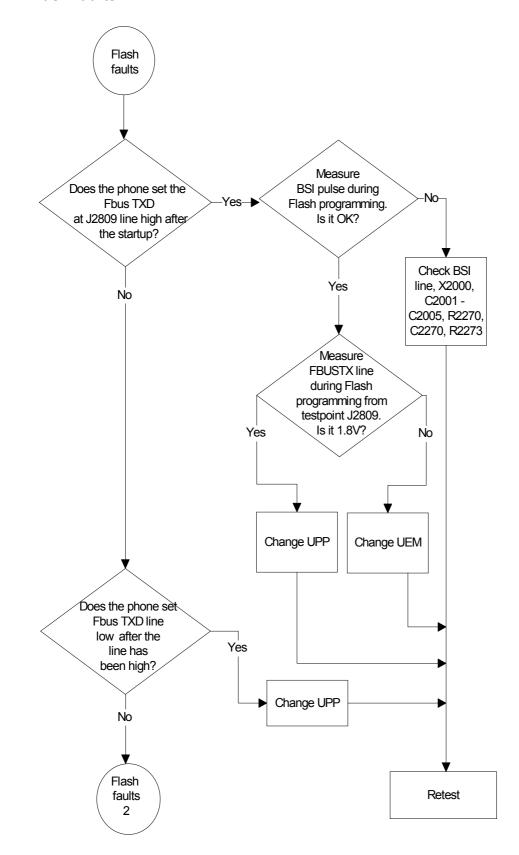

is jammed 1 |         |
| Phone is jammed 2 |         |
| Charger           |         |
| SIM Card          | 16      |
| Audio faults 1    | 17      |
| Audio faults 2    | 18      |
| Audio faults 3    | 19      |
| Audio faults 4    | 20      |
| Earpiece          | 21      |
| Display faults 1  | 22      |
| Display faults 2  |         |
| Keypad faults 1   | 24      |
| Keypad faults 2   | 25      |
| Camera faults 1   | 26      |
| Camera faults 2   | 27      |
| Self test         | 28      |
| FM radio 1        | 29      |
| FM radio 2        | 30      |

4

[This page intentionally blank]

# **Test Points**



# **Troubleshooting**

#### Top level flow 1



## Top level flow 2





#### **Nokia Customer Care**

#### Phone is dead 1





#### Phone is dead 2



#### Flash faults 1





#### Flash faults 2



# Phone is jammed 1





#### **Nokia Customer Care**



#### Charger



#### SIM Card







#### **Nokia Customer Care**

NOKIA

#### Audio faults 2



#### Audio faults 3





#### \_ \_ .



## Display faults 1



## Display faults 2



#### Nokia Customer Care

NOKIA

## **Keypad faults 1**







#### Camera faults 1







#### Self test



#### FM radio 1





**Nokia Customer Care** 

#### FM radio 2