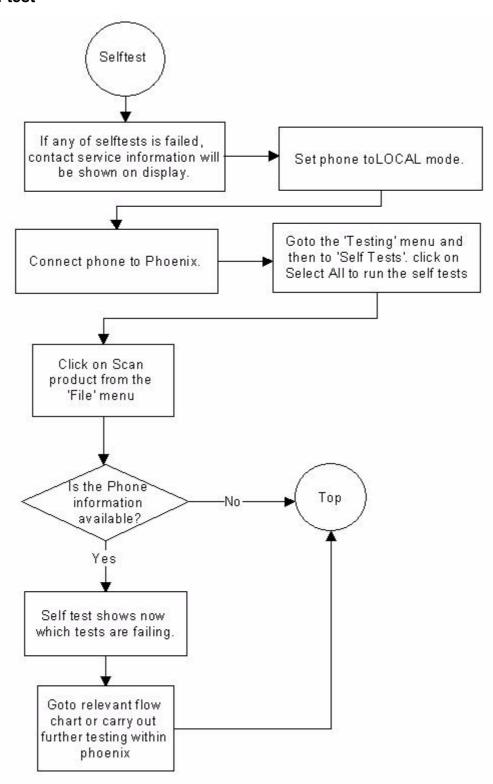

| Keypad faults 2   | 25      |
| Camera faults 1   | 26      |
| Camera faults 2   | 27      |
| Self test         | 28      |
| FM radio 1        | 29      |
| FM radio 2        | 30      |

4

[This page intentionally blank]

# **Test Points**



# **Troubleshooting**

#### Top level flow 1



## Top level flow 2





#### **Nokia Customer Care**

#### Phone is dead 1





#### Phone is dead 2



#### Flash faults 1





#### Flash faults 2



# Phone is jammed 1





#### **Nokia Customer Care**



#### Charger



#### SIM Card







#### **Nokia Customer Care**

NOKIA

#### Audio faults 2



#### Audio faults 3





#### \_ \_ .



## Display faults 1



## Display faults 2



#### Nokia Customer Care

NOKIA

## **Keypad faults 1**







#### Camera faults 1







#### Self test



#### FM radio 1





**Nokia Customer Care** 

#### FM radio 2