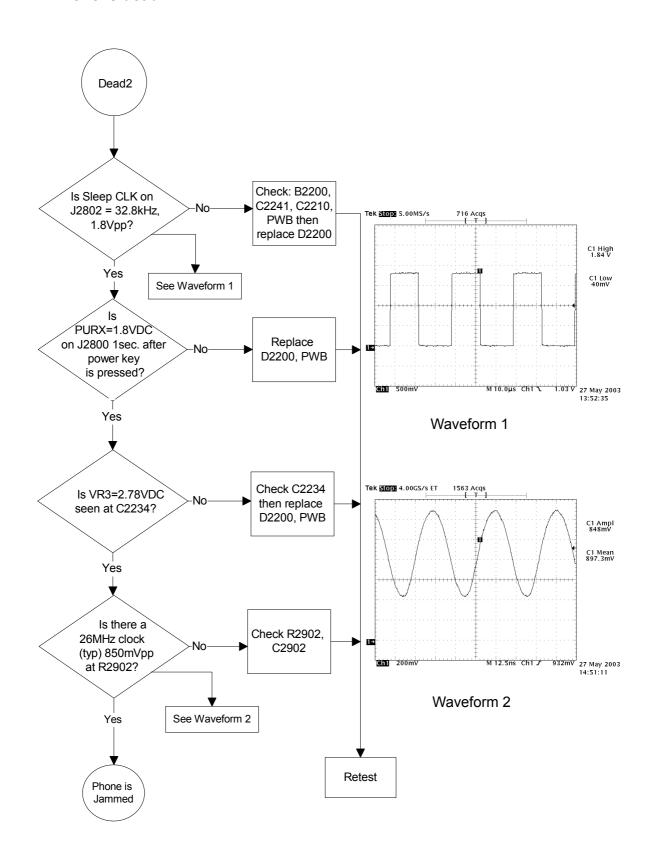

|         |
| Phone is jammed 1 |         |
| Phone is jammed 2 |         |
| Charger           |         |
| SIM Card          | 16      |
| Audio faults 1    | 17      |
| Audio faults 2    | 18      |
| Audio faults 3    | 19      |
| Audio faults 4    | 20      |
| Earpiece          | 21      |
| Display faults 1  | 22      |
| Display faults 2  |         |
| Keypad faults 1   | 24      |
| Keypad faults 2   | 25      |
| Camera faults 1   | 26      |
| Camera faults 2   | 27      |
| Self test         | 28      |
| FM radio 1        | 29      |
| FM radio 2        | 30      |

4

[This page intentionally blank]

# **Test Points**



# **Troubleshooting**

#### Top level flow 1



## Top level flow 2





#### **Nokia Customer Care**

#### Phone is dead 1





#### Phone is dead 2



#### Flash faults 1





#### Flash faults 2



# Phone is jammed 1





#### **Nokia Customer Care**



#### Charger



#### SIM Card







#### **Nokia Customer Care**

NOKIA

#### Audio faults 2



#### Audio faults 3





#### \_ \_ .



## Display faults 1



## Display faults 2



#### Nokia Customer Care

NOKIA

## **Keypad faults 1**







#### Camera faults 1







#### Self test



#### FM radio 1





**Nokia Customer Care** 

#### FM radio 2