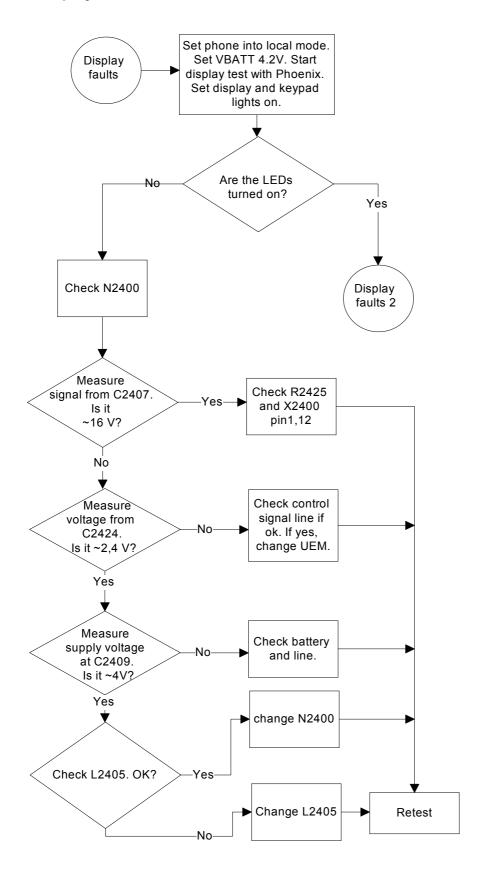

|
| Earpiece          | 21      |
| Display faults 1  | 22      |
| Display faults 2  |         |
| Keypad faults 1   | 24      |
| Keypad faults 2   | 25      |
| Camera faults 1   | 26      |
| Camera faults 2   | 27      |
| Self test         | 28      |
| FM radio 1        | 29      |
| FM radio 2        | 30      |

4

[This page intentionally blank]

# **Test Points**



# **Troubleshooting**

#### Top level flow 1



## Top level flow 2





#### **Nokia Customer Care**

#### Phone is dead 1





#### Phone is dead 2



#### Flash faults 1





#### Flash faults 2



# Phone is jammed 1





#### **Nokia Customer Care**



#### Charger



#### SIM Card







#### **Nokia Customer Care**

NOKIA

#### Audio faults 2



#### Audio faults 3





#### \_ \_ .



## Display faults 1



## Display faults 2



#### Nokia Customer Care

NOKIA

## **Keypad faults 1**







#### Camera faults 1







#### Self test



#### FM radio 1





**Nokia Customer Care** 

#### FM radio 2