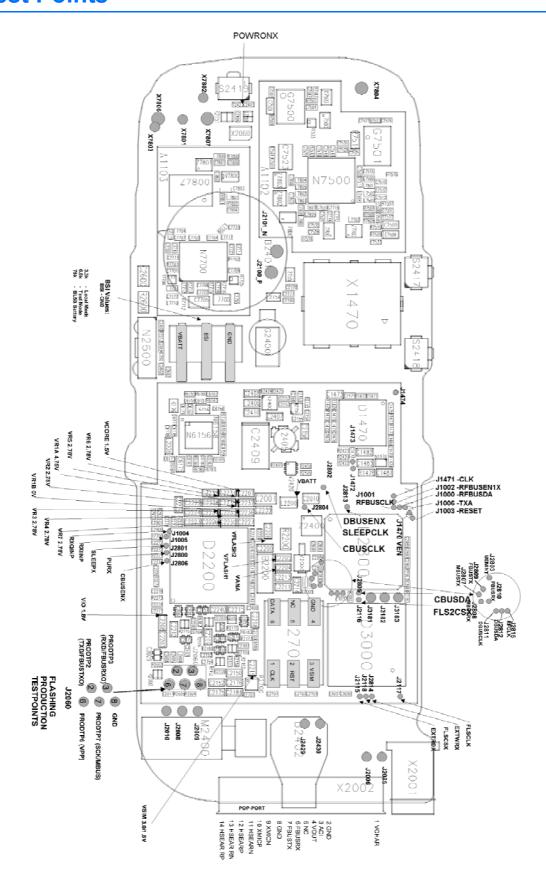

|
| Top level flow 2  |         |
| Phone is dead 1   |         |
| Phone is dead 2   | 9       |
| Flash faults 1    | 10      |
| Flash faults 2    |         |
| Phone is jammed 1 |         |
| Phone is jammed 2 |         |
| Charger           |         |
| SIM Card          | 16      |
| Audio faults 1    | 17      |
| Audio faults 2    | 18      |
| Audio faults 3    | 19      |
| Audio faults 4    | 20      |
| Earpiece          | 21      |
| Display faults 1  | 22      |
| Display faults 2  |         |
| Keypad faults 1   | 24      |
| Keypad faults 2   | 25      |
| Camera faults 1   | 26      |
| Camera faults 2   | 27      |
| Self test         | 28      |
| FM radio 1        | 29      |
| FM radio 2        | 30      |

4

[This page intentionally blank]

# **Test Points**



# **Troubleshooting**

#### Top level flow 1



## Top level flow 2





#### **Nokia Customer Care**

#### Phone is dead 1





#### Phone is dead 2



#### Flash faults 1





#### Flash faults 2



# Phone is jammed 1





#### **Nokia Customer Care**



#### Charger



#### SIM Card







#### **Nokia Customer Care**

NOKIA

#### Audio faults 2



#### Audio faults 3





#### \_ \_ .



## Display faults 1



## Display faults 2



#### Nokia Customer Care

NOKIA

## **Keypad faults 1**







#### Camera faults 1







#### Self test



#### FM radio 1





**Nokia Customer Care** 

#### FM radio 2