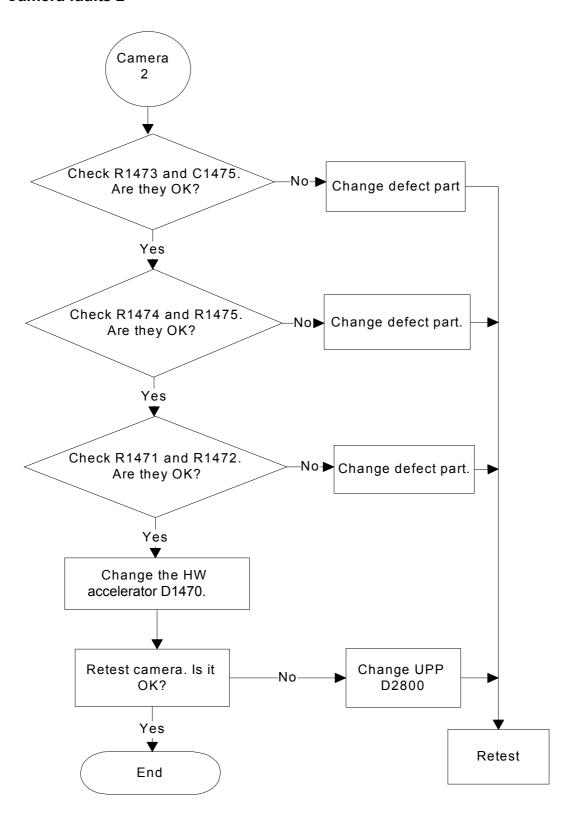

ts 1   | 24      |
| Keypad faults 2   | 25      |
| Camera faults 1   | 26      |
| Camera faults 2   | 27      |
| Self test         | 28      |
| FM radio 1        | 29      |
| FM radio 2        | 30      |

4

[This page intentionally blank]

# **Test Points**



# **Troubleshooting**

#### Top level flow 1



## Top level flow 2





#### **Nokia Customer Care**

#### Phone is dead 1





#### Phone is dead 2



#### Flash faults 1





#### Flash faults 2



# Phone is jammed 1





#### **Nokia Customer Care**



#### Charger



#### SIM Card







#### **Nokia Customer Care**

NOKIA

#### Audio faults 2



#### Audio faults 3





#### \_ \_ .



## Display faults 1



## Display faults 2



#### Nokia Customer Care

NOKIA

## **Keypad faults 1**







#### Camera faults 1







#### Self test



#### FM radio 1





**Nokia Customer Care** 

#### FM radio 2