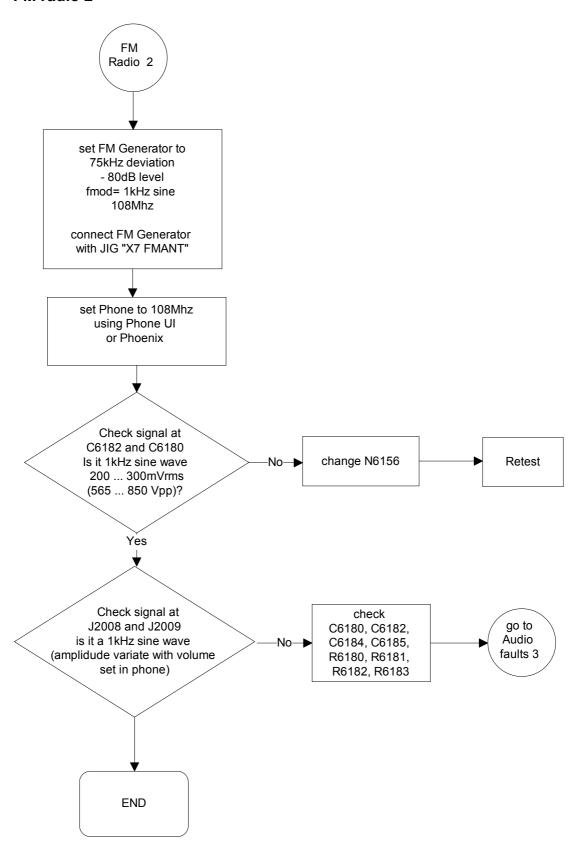

Camera faults 2   | 27      |
| Self test         | 28      |
| FM radio 1        | 29      |
| FM radio 2        | 30      |

4

[This page intentionally blank]

# **Test Points**



# **Troubleshooting**

#### Top level flow 1



## Top level flow 2





#### **Nokia Customer Care**

#### Phone is dead 1





#### Phone is dead 2



#### Flash faults 1





#### Flash faults 2



# Phone is jammed 1





#### **Nokia Customer Care**



#### Charger



#### SIM Card







#### **Nokia Customer Care**

NOKIA

#### Audio faults 2



#### Audio faults 3





#### \_ \_ .



## Display faults 1



## Display faults 2



#### Nokia Customer Care

NOKIA

## **Keypad faults 1**







#### Camera faults 1







#### Self test



#### FM radio 1





**Nokia Customer Care** 

#### FM radio 2