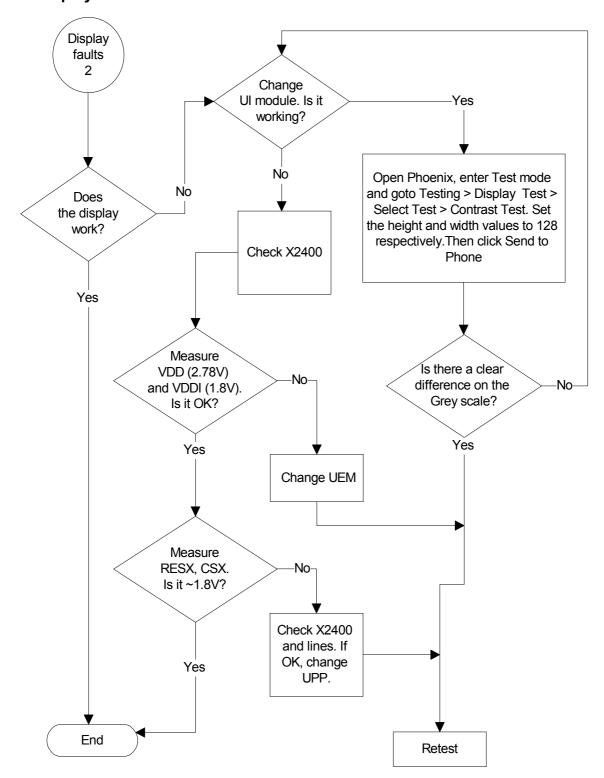

| 21      |
| Display faults 1  | 22      |
| Display faults 2  |         |
| Keypad faults 1   | 24      |
| Keypad faults 2   | 25      |
| Camera faults 1   | 26      |
| Camera faults 2   | 27      |
| Self test         | 28      |
| FM radio 1        | 29      |
| FM radio 2        | 30      |

4

[This page intentionally blank]

# **Test Points**



# **Troubleshooting**

#### Top level flow 1



## Top level flow 2





#### **Nokia Customer Care**

#### Phone is dead 1





#### Phone is dead 2



#### Flash faults 1





#### Flash faults 2



# Phone is jammed 1





#### **Nokia Customer Care**



#### Charger



#### SIM Card







#### **Nokia Customer Care**

NOKIA

#### Audio faults 2



#### Audio faults 3





#### \_ \_ .



## Display faults 1



## Display faults 2



#### Nokia Customer Care

NOKIA

## **Keypad faults 1**







#### Camera faults 1







#### Self test



#### FM radio 1





**Nokia Customer Care** 

#### FM radio 2