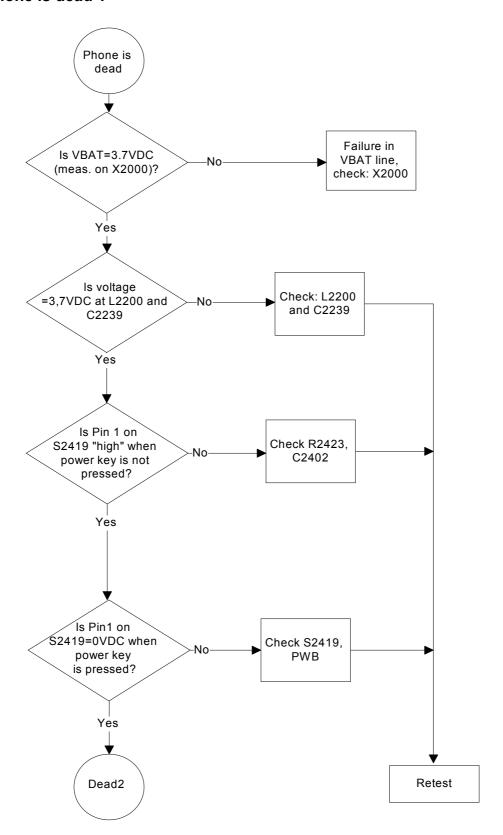

0      |
| Flash faults 2    |         |
| Phone is jammed 1 |         |
| Phone is jammed 2 |         |
| Charger           |         |
| SIM Card          | 16      |
| Audio faults 1    | 17      |
| Audio faults 2    | 18      |
| Audio faults 3    | 19      |
| Audio faults 4    | 20      |
| Earpiece          | 21      |
| Display faults 1  | 22      |
| Display faults 2  |         |
| Keypad faults 1   | 24      |
| Keypad faults 2   | 25      |
| Camera faults 1   | 26      |
| Camera faults 2   | 27      |
| Self test         | 28      |
| FM radio 1        | 29      |
| FM radio 2        | 30      |

4

[This page intentionally blank]

# **Test Points**



# **Troubleshooting**

#### Top level flow 1



## Top level flow 2





#### **Nokia Customer Care**

#### Phone is dead 1





#### Phone is dead 2



#### Flash faults 1





#### Flash faults 2



# Phone is jammed 1





#### **Nokia Customer Care**



#### Charger



#### SIM Card







#### **Nokia Customer Care**

NOKIA

#### Audio faults 2



#### Audio faults 3





#### \_ \_ .



## Display faults 1



## Display faults 2



#### Nokia Customer Care

NOKIA

## **Keypad faults 1**







#### Camera faults 1







#### Self test



#### FM radio 1





**Nokia Customer Care** 

#### FM radio 2