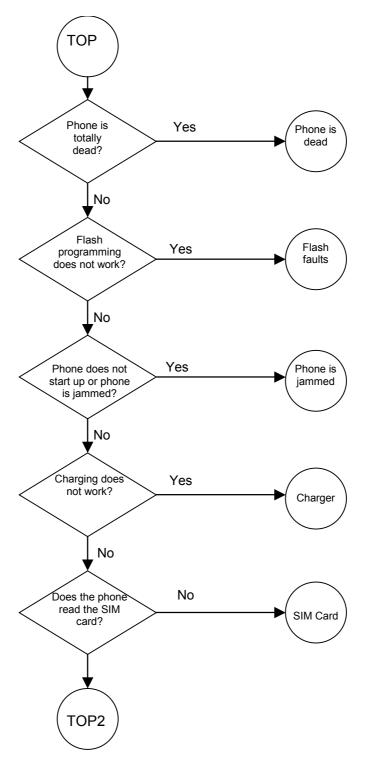

is dead 1   |         |
| Phone is dead 2   | 9       |
| Flash faults 1    | 10      |
| Flash faults 2    |         |
| Phone is jammed 1 |         |
| Phone is jammed 2 |         |
| Charger           |         |
| SIM Card          | 16      |
| Audio faults 1    | 17      |
| Audio faults 2    | 18      |
| Audio faults 3    | 19      |
| Audio faults 4    | 20      |
| Earpiece          | 21      |
| Display faults 1  | 22      |
| Display faults 2  |         |
| Keypad faults 1   | 24      |
| Keypad faults 2   | 25      |
| Camera faults 1   | 26      |
| Camera faults 2   | 27      |
| Self test         | 28      |
| FM radio 1        | 29      |
| FM radio 2        | 30      |

4

[This page intentionally blank]

# **Test Points**



# **Troubleshooting**

#### Top level flow 1



## Top level flow 2





#### **Nokia Customer Care**

#### Phone is dead 1





#### Phone is dead 2



#### Flash faults 1





#### Flash faults 2



# Phone is jammed 1





#### **Nokia Customer Care**



#### Charger



#### SIM Card







#### **Nokia Customer Care**

NOKIA

#### Audio faults 2



#### Audio faults 3





#### \_ \_ .



## Display faults 1



## Display faults 2



#### Nokia Customer Care

NOKIA

## **Keypad faults 1**







#### Camera faults 1







#### Self test



#### FM radio 1





**Nokia Customer Care** 

#### FM radio 2