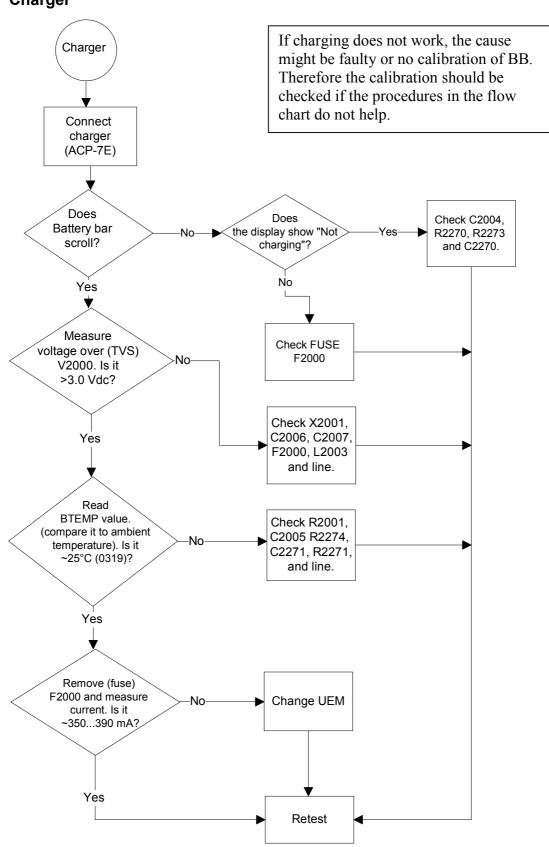

| 16      |
| Audio faults 1    | 17      |
| Audio faults 2    | 18      |
| Audio faults 3    | 19      |
| Audio faults 4    | 20      |
| Earpiece          | 21      |
| Display faults 1  | 22      |
| Display faults 2  |         |
| Keypad faults 1   | 24      |
| Keypad faults 2   | 25      |
| Camera faults 1   | 26      |
| Camera faults 2   | 27      |
| Self test         | 28      |
| FM radio 1        | 29      |
| FM radio 2        | 30      |

4

[This page intentionally blank]

# **Test Points**



# **Troubleshooting**

#### Top level flow 1



## Top level flow 2





#### **Nokia Customer Care**

#### Phone is dead 1





#### Phone is dead 2



#### Flash faults 1





#### Flash faults 2



# Phone is jammed 1





#### **Nokia Customer Care**



#### Charger



#### SIM Card







#### **Nokia Customer Care**

NOKIA

#### Audio faults 2



#### Audio faults 3





#### \_ \_ .



## Display faults 1



## Display faults 2



#### Nokia Customer Care

NOKIA

## **Keypad faults 1**







#### Camera faults 1







#### Self test



#### FM radio 1





**Nokia Customer Care** 

#### FM radio 2