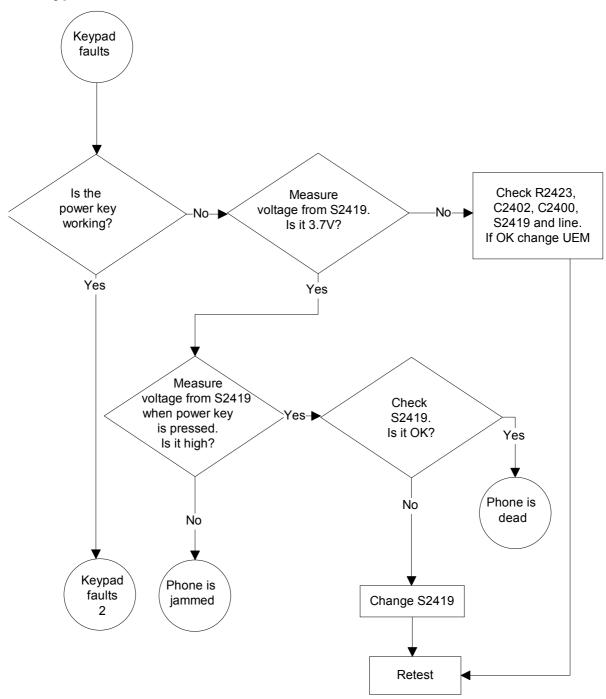

lts 2  |         |
| Keypad faults 1   | 24      |
| Keypad faults 2   | 25      |
| Camera faults 1   | 26      |
| Camera faults 2   | 27      |
| Self test         | 28      |
| FM radio 1        | 29      |
| FM radio 2        | 30      |

4

[This page intentionally blank]

# **Test Points**



# **Troubleshooting**

#### Top level flow 1



## Top level flow 2





#### **Nokia Customer Care**

#### Phone is dead 1





#### Phone is dead 2



#### Flash faults 1





#### Flash faults 2



# Phone is jammed 1





#### **Nokia Customer Care**



#### Charger



#### SIM Card







#### **Nokia Customer Care**

NOKIA

#### Audio faults 2



#### Audio faults 3





#### \_ \_ .



## Display faults 1



## Display faults 2



#### Nokia Customer Care

NOKIA

## **Keypad faults 1**







#### Camera faults 1







#### Self test



#### FM radio 1





**Nokia Customer Care** 

#### FM radio 2