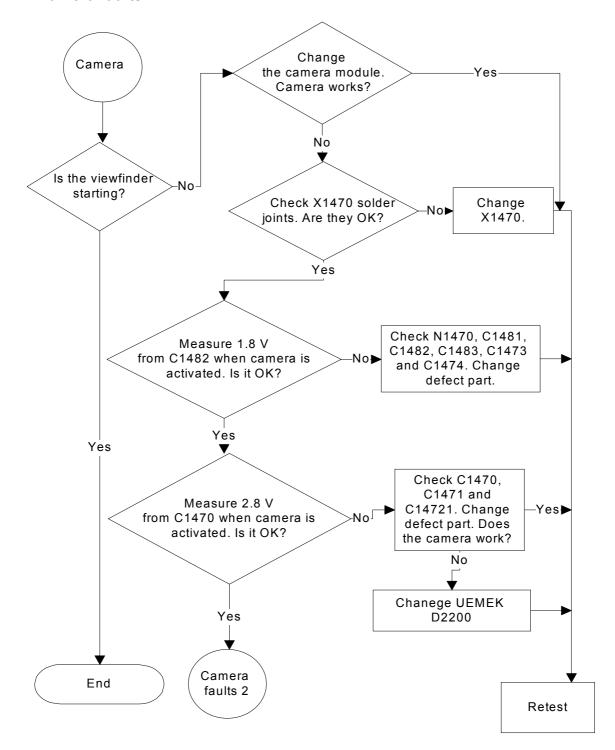

faults 1   | 24      |
| Keypad faults 2   | 25      |
| Camera faults 1   | 26      |
| Camera faults 2   | 27      |
| Self test         | 28      |
| FM radio 1        | 29      |
| FM radio 2        | 30      |

4

[This page intentionally blank]

# **Test Points**



# **Troubleshooting**

#### Top level flow 1



## Top level flow 2





#### **Nokia Customer Care**

#### Phone is dead 1





#### Phone is dead 2



#### Flash faults 1





#### Flash faults 2



# Phone is jammed 1





#### **Nokia Customer Care**



#### Charger



#### SIM Card







#### **Nokia Customer Care**

NOKIA

#### Audio faults 2



#### Audio faults 3





#### \_ \_ .



## Display faults 1



## Display faults 2



#### Nokia Customer Care

NOKIA

## **Keypad faults 1**







#### Camera faults 1







#### Self test



#### FM radio 1





**Nokia Customer Care** 

#### FM radio 2