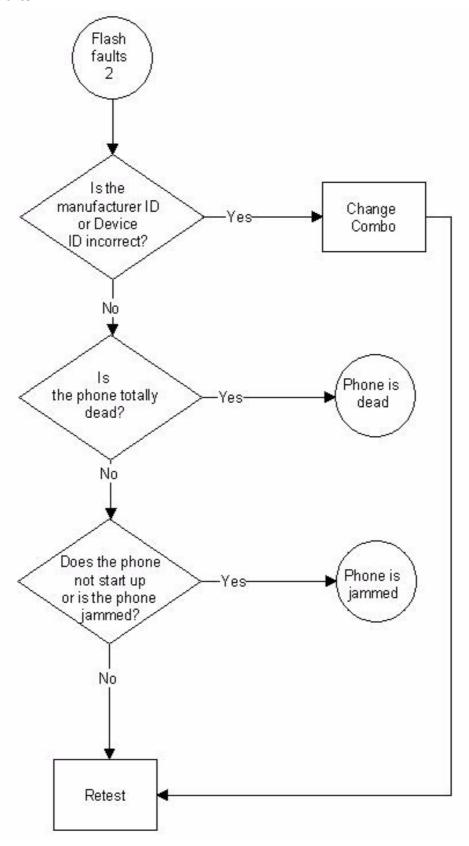

Phone is jammed 2 |         |
| Charger           |         |
| SIM Card          | 16      |
| Audio faults 1    | 17      |
| Audio faults 2    | 18      |
| Audio faults 3    | 19      |
| Audio faults 4    | 20      |
| Earpiece          | 21      |
| Display faults 1  | 22      |
| Display faults 2  |         |
| Keypad faults 1   | 24      |
| Keypad faults 2   | 25      |
| Camera faults 1   | 26      |
| Camera faults 2   | 27      |
| Self test         | 28      |
| FM radio 1        | 29      |
| FM radio 2        | 30      |

4

[This page intentionally blank]

# **Test Points**



# **Troubleshooting**

#### Top level flow 1



## Top level flow 2





#### **Nokia Customer Care**

#### Phone is dead 1





#### Phone is dead 2



#### Flash faults 1





#### Flash faults 2



# Phone is jammed 1





#### **Nokia Customer Care**



#### Charger



#### SIM Card







#### **Nokia Customer Care**

NOKIA

#### Audio faults 2



#### Audio faults 3





#### \_ \_ .



## Display faults 1



## Display faults 2



#### Nokia Customer Care

NOKIA

## **Keypad faults 1**







#### Camera faults 1







#### Self test



#### FM radio 1





**Nokia Customer Care** 

#### FM radio 2