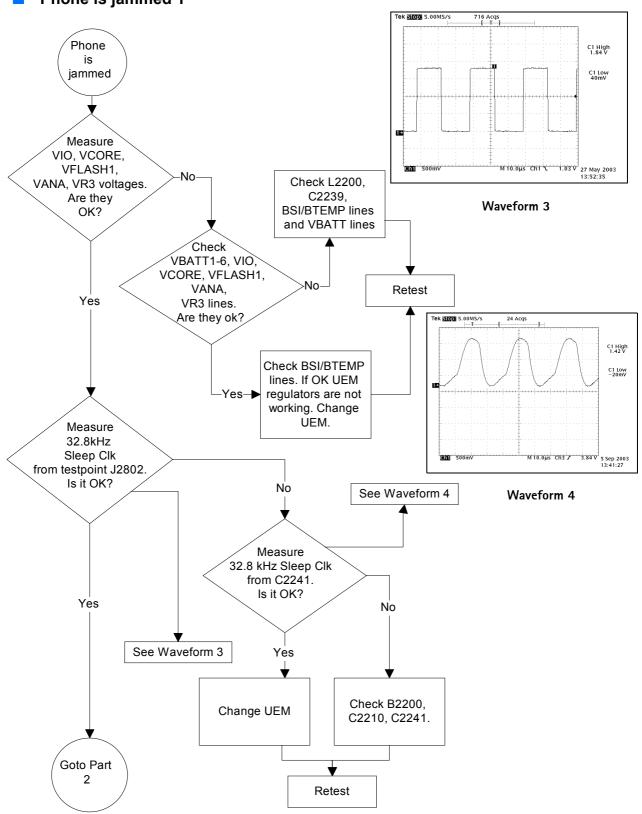

|
| Charger           |         |
| SIM Card          | 16      |
| Audio faults 1    | 17      |
| Audio faults 2    | 18      |
| Audio faults 3    | 19      |
| Audio faults 4    | 20      |
| Earpiece          | 21      |
| Display faults 1  | 22      |
| Display faults 2  |         |
| Keypad faults 1   | 24      |
| Keypad faults 2   | 25      |
| Camera faults 1   | 26      |
| Camera faults 2   | 27      |
| Self test         | 28      |
| FM radio 1        | 29      |
| FM radio 2        | 30      |

4

[This page intentionally blank]

# **Test Points**



# **Troubleshooting**

#### Top level flow 1



## Top level flow 2





#### **Nokia Customer Care**

#### Phone is dead 1





#### Phone is dead 2



#### Flash faults 1





#### Flash faults 2



# Phone is jammed 1





#### **Nokia Customer Care**



#### Charger



#### SIM Card







#### **Nokia Customer Care**

NOKIA

#### Audio faults 2



#### Audio faults 3





#### \_ \_ .



## Display faults 1



## Display faults 2



#### Nokia Customer Care

NOKIA

## **Keypad faults 1**







#### Camera faults 1







#### Self test



#### FM radio 1





**Nokia Customer Care** 

#### FM radio 2