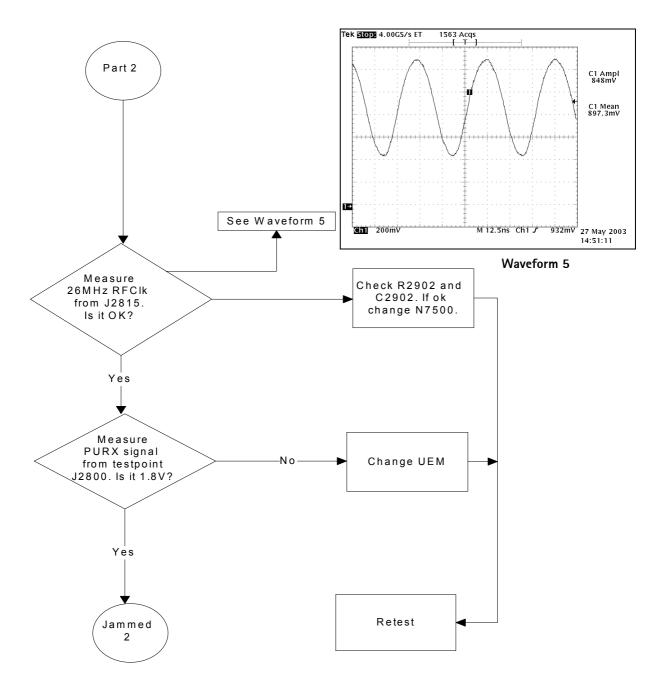

|
| Charger           |         |
| SIM Card          | 16      |
| Audio faults 1    | 17      |
| Audio faults 2    | 18      |
| Audio faults 3    | 19      |
| Audio faults 4    | 20      |
| Earpiece          | 21      |
| Display faults 1  | 22      |
| Display faults 2  |         |
| Keypad faults 1   | 24      |
| Keypad faults 2   | 25      |
| Camera faults 1   | 26      |
| Camera faults 2   | 27      |
| Self test         | 28      |
| FM radio 1        | 29      |
| FM radio 2        | 30      |

4

[This page intentionally blank]

# **Test Points**



# **Troubleshooting**

#### Top level flow 1



## Top level flow 2





#### **Nokia Customer Care**

#### Phone is dead 1





#### Phone is dead 2



#### Flash faults 1





#### Flash faults 2



# Phone is jammed 1





#### **Nokia Customer Care**



#### Charger



#### SIM Card







#### **Nokia Customer Care**

NOKIA

#### Audio faults 2



#### Audio faults 3





#### \_ \_ .



## Display faults 1



## Display faults 2



#### Nokia Customer Care

NOKIA

## **Keypad faults 1**







#### Camera faults 1







#### Self test



#### FM radio 1





**Nokia Customer Care** 

#### FM radio 2